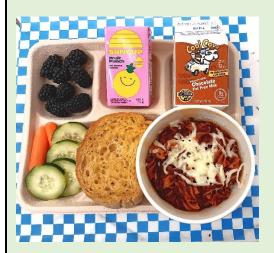

## What's Cooking?

A perennial favorite is our Rotini Pasta with Italian meat sauce. It's a hot delicious lunch perfect for these cold winter months. Served with a slice of garlic bread, this is one of our more popular home-style meals.

This month we are featuring blackberries from Medina Berry Farm in Watsonville, CA. This multi-generational family farm produces delicious raspberries, blackberries, blueberries and strawberries year round on 30 acres on the foggy California coast. We remain committed to supporting local farmers and serving California grown produce whenever possible.